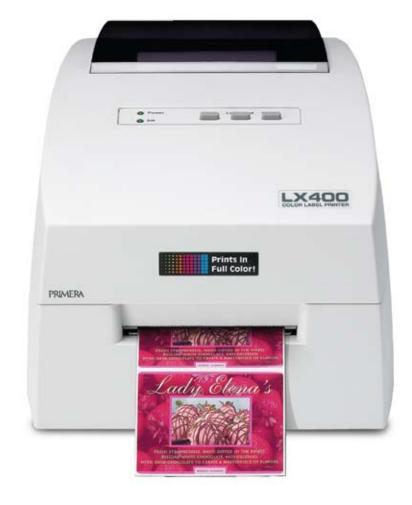

## **Color Label Printers**

**The LX400** produces gorgeous, professionalquality labels for all your short-run, specialty products. It's ideal for industries such as gourmet foods, wine and water bottles, personal care and natural products.

Other Uses:

- » Proofing before going to press on longer runs
- » Test marketing
- » Contract manufacturing
- » Private label goods
- » Promotional labels
- » Full-color box-end labels with bar codes

Produces gorgeous, professional-quality labels for all your short-run, specialty products.

## **FEATURES INCLUDE:**

- » Color inkjet printing at up to 4800 dpi
- » Maximum print width of 0.75" to 4.25" (19mm to 101.6mm)
- » Maximum print length of 0.75" to 24" (19mm to 609.6mm)
- » One ink cartridge