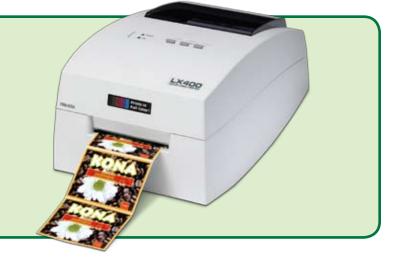

## **Color Label Printers**

**The LX400** produces gorgeous, professionalquality labels for all your short-run, specialty products. It's ideal for industries such as gourmet foods, wine and water bottles, personal care and natural products.

Other Uses:

- » Proofing before going to press on longer runs
- » Test marketing
- » Contract manufacturing
- » Private label goods
- » Promotional labels
- » Full-color box-end labels with bar codes

Produces gorgeous, professional-quality labels for all your short-run, specialty products.

## **FEATURES INCLUDE:**

- » Color inkjet printing at up to 4800 dpi
- » Maximum print width of 0.75" to 4.25" (19mm to 101.6mm)
- » Maximum print length of 0.75" to 24" (19mm to 609.6mm)
- » One ink cartridge